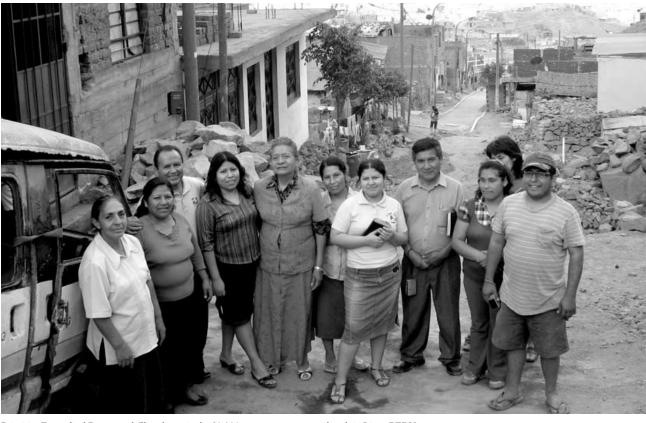

Primitive Evangelical Pentecostal Church received a \$3,000 grant to start a new church in Lima, PERU.

Harvest Chinese Christian Church

Washington, DC, USA \$4,000

Hearts in Action Church

Lima, PERU \$2,000