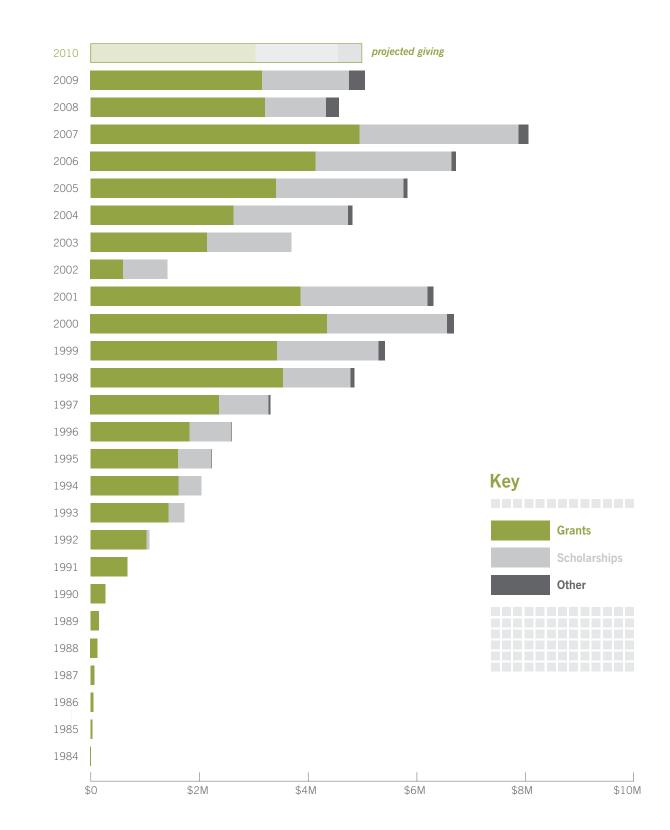

Along with millions of people and organizations around the globe, the start of 2009 brought with it significant financial uncertainties for our family foundation. Thankfully, Mustard Seed was able to continue granting in the midst of a global recession. The Foundation's total giving for the year was \$5 million, a slight increase from our giving in 2008.