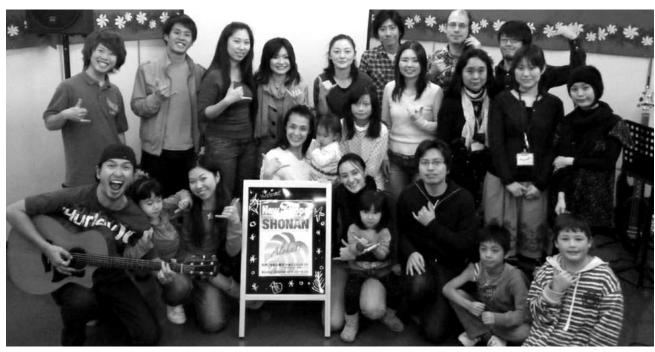

# East Asia

New Hope International Fellowship in Yokohama, JAPAN was awarded a grant of \$20,500 to start a new church in the Shonan community.

Ban-Cheng Taiwan Friends Church Taipei, TAIWAN

Bethel Harvest Church Taipei, TAIWAN

Yokohama, JAPAN \$20,500

Shimonoseki Christ Bible Church Shimonoseki, JAPAN

\$10,000

Wan Fang Baptist Church

Taipei, TAIWAN \$7,000

Yang Ming Baptist Church Taipei, TAIWAN

\$2,000

Yokohama Grace Bible Church Yokohama, JAPAN