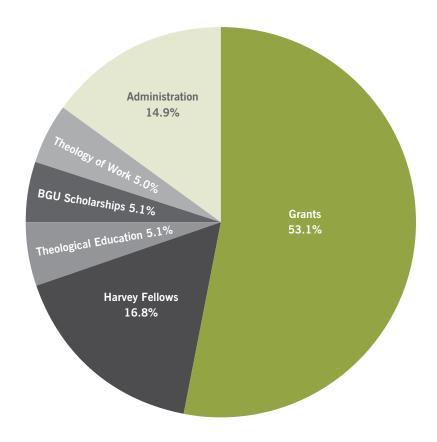

# 2009 Overview

2009 began with a slow start due to the continued global recession but ended with increased giving over 2008. The Foundation's expenditures totaled \$5.9 million in 2009. Approximately 85 percent of these funds were given through over 750 grants to churches and Christian organizations, and nearly 550 scholarships to individuals. The remaining 14.9 percent, or \$885,131, was used to administer this work through an international team of 11 staff located in seven countries around the globe.

Providing seed funding for small startup projects of churches and Christian organizations around the world remains the primary giving area of the Foundation. Over 53 percent, or \$3,155,752, of total operating expenditures was given through grants primarily to local churches in major urban centers worldwide. There was noteworthy decline in our average grant award to approximately \$4,400 from our historical average of around \$5,000.

The remainder of the Foundation's giving was channeled through a collection of other giving programs. The Harvey Fellows Program grew significantly in 2009 due to the selection of 18 new fellows and restructuring of payments to more closely follow most academic calendars. Our Theological Education scholarships increased slightly over 2008 in continued support of students pursuing theological degrees where the Church continues to experience the greatest growth globally. Our scholarships to graduate students at Bakke Graduate University also increased in 2009 as the school continues to grow and expand the diversity of degrees offered. Our Theology of Work grant program remained at a consistent level of funding from the previous year while broadening the geographic regions of granting. Together these initiatives represent over 30 percent, or \$1,888,857, of our 2009 expenditures. �

#### 2009 Expenditures

| Grants Harvey Fellows Theological Education BGU Scholarships Theology of Work Administration | \$3,155,75<br>\$994,50<br>\$300,00<br>\$300,00<br>\$294,35<br>\$885,13 |
|----------------------------------------------------------------------------------------------|------------------------------------------------------------------------|
|                                                                                              |                                                                        |
| Total                                                                                        | \$5,929,74                                                             |
|                                                                                              |                                                                        |
|                                                                                              |                                                                        |
|                                                                                              |                                                                        |