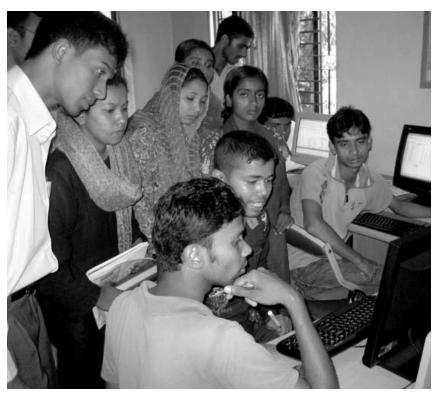

Indian Pentecostal Church - Shalom Bangalore, INDIA

Indian Steward Fellowship

Nagpur, INDIA \$1,000

International Christian Church Chennai, INDIA \$1.000

Jesus is the Answer Church Nashik, INDIA

\$1.500

Khulna Baptist Church in Khulna, BANGLADESH was awarded \$3,500 to establish an outreach ministry through computer education.