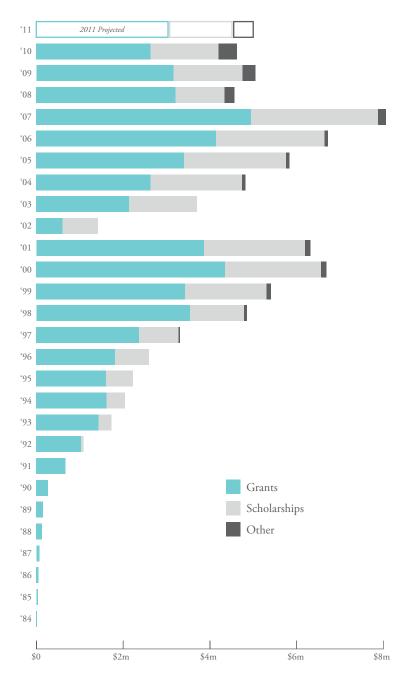

# 2010 Demieur

The Foundation's expenditures totaled \$5.5 million in 2010. Over 80 percent of these funds were given through 537 grants to churches and Christian organizations, and over 420 scholarships to individuals. The remaining 16.7 percent, or \$928,897, was used to administer this work through an international team of 11 staff located in seven countries around the globe.

Providing seed funding for small startup projects of churches and Christian organizations around the world remains the primary giving area of the Foundation. Over 47 percent, or \$2,627,620, of total operating expenditures was given through grants primarily to local churches in major urban centers worldwide. Our average grant award held steady to our historical average of around \$5,000.

The remainder of the Foundation's giving was channeled through a variety of other giving programs. The Harvey Fellows Program decreased slightly in 2010 over 2009, but we selected 23 new fellows and hosted a Summer Institute. Our Theological Education scholarships remained at a consistent level of funding but the program was restructured to only give scholarships to unique theological students from around the world. Our funding of scholarships to graduate students at Bakke Graduate University also remained constant, although we supported a larger number of students than in 2009. Our Theology of Work grant program increased over 2009 to continue to teach this theology at international teaching institutions. We also resumed matching gifts of our board and staff members to Christian organizations in 2010. Together these initiatives represent 36 percent, or \$1,999,153, of our 2010 expenditures. 47.3%